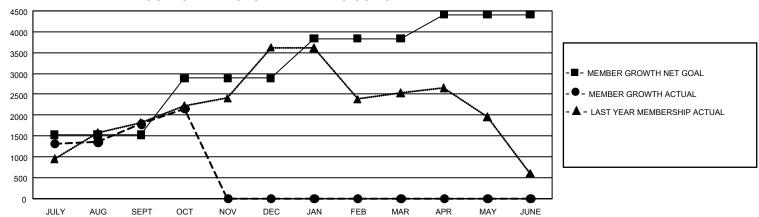

## GOALS AND ACTUAL MEMBERS CUMULATIVE

| DROPPED CLUBS: 39 |       | 458 CLUBS OF 1,090 ADDED 1<br>OR MORE NEW MEMBERS | GENDER DISTRIBUTION                   |                 |  |
|-------------------|-------|---------------------------------------------------|---------------------------------------|-----------------|--|
|                   |       |                                                   | MALE                                  | 25,687 (68.62%) |  |
|                   |       |                                                   | FEMALE                                | 11,744 (31.37%) |  |
| DROPPED MEMBERS   |       |                                                   | NON BINARY                            | 0 (0.00%)       |  |
| DECEASED          | 29    |                                                   | PREFER NOT TO ANSWER                  | 1 (0.00%)       |  |
| CLUB CANCELLED    | 447   |                                                   | TOTAL FAMILY UNIT MEMBERS 20,241      |                 |  |
| OTHER             | 755   | CLICK HERE FOR                                    |                                       |                 |  |
| TOTAL             | 1,231 | CUMULATIVE MEMBERSHIP DATA                        | FAMILY MEMBERS PAYING HALF DUES 12,40 |                 |  |
|                   |       |                                                   |                                       |                 |  |