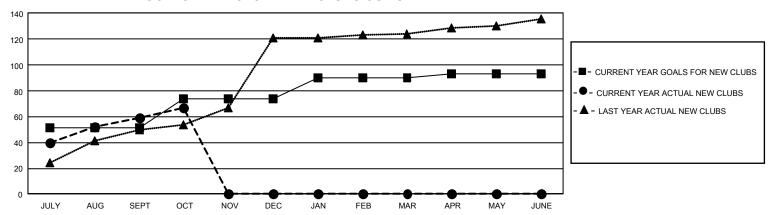

|  |  |  |  |  |  |
| QUARTER               | MEMBER GROWTH NET<br>GOAL | MEMBER GROWTH<br>ACTUAL | DROPPED MEMBERS ACTUAL (including transfers) |  |  |  |  |  |  |
| JULY/AUG/SEF          | o <sub>T</sub> 1523       | 3,033                   | 1,128                                        |  |  |  |  |  |  |
| OCT/NOV/DEC           | 1363                      | 481                     | 103                                          |  |  |  |  |  |  |
| JAN/FEB/MAR           | 953                       | 0                       | 0                                            |  |  |  |  |  |  |
| APR/MAY/JUNI          | E 575                     | 0                       | 0                                            |  |  |  |  |  |  |

## GOALS AND ACTUAL NEW CLUBS CUMULATIVE



## GOALS AND ACTUAL MEMBERS CUMULATIVE



| DROPPED CLUBS: 39 |       | 458 CLUBS OF 1,090 ADDED 1<br>OR MORE NEW MEMBERS | GENDER DISTRIBUTION                   |                 |  |
|-------------------|-------|---------------------------------------------------|---------------------------------------|-----------------|--|
|                   |       |                                                   | MALE                                  | 25,687 (68.62%) |  |
|                   |       |                                                   | FEMALE                                | 11,744 (31.37%) |  |
| DROPPED MEMBERS   |       |                                                   | NON BINARY                            | 0 (0.00%)       |  |
| DECEASED          | 29    |